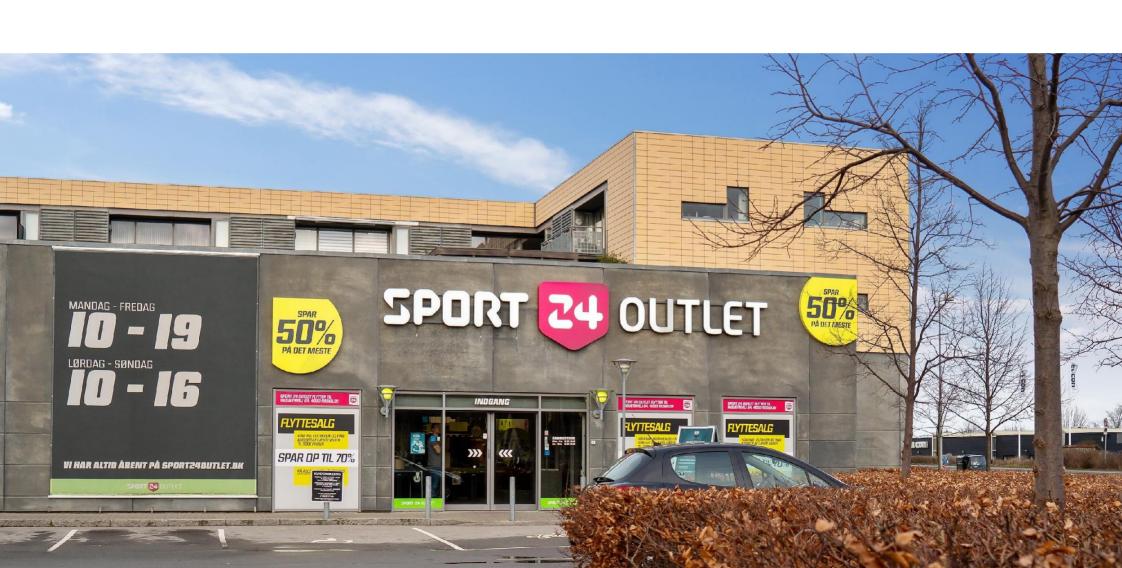

#### The building

Attractive shop rental located in Ro's Have. Until recently, the premises housed Sport24.

The lease is located extremely towards Byageren and therefore has good visibility from Københavnsvej.

The other tenants of the property are MaxiZoo and Skousen. The neighbors include HTH, Vordingborg Køkkener and Rema 1000.