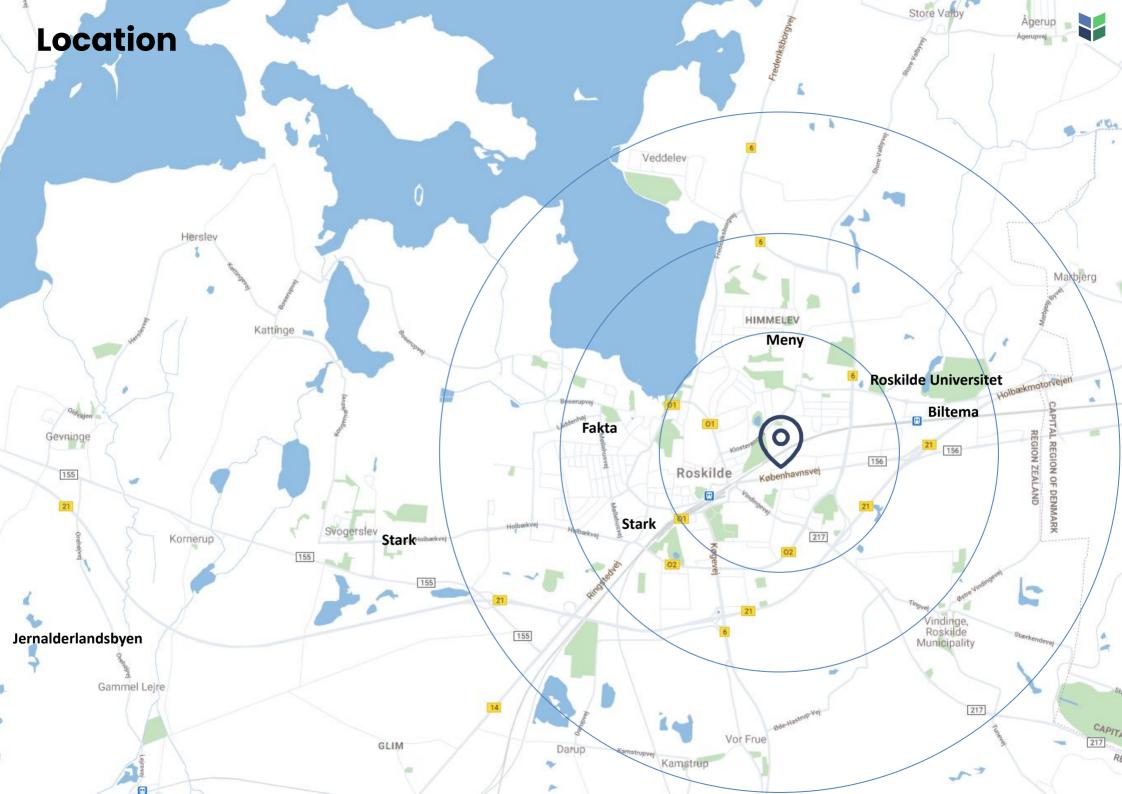

#### The area

The rental is centrally located in Roskilde, right next to the shopping center Ro's Torv - a popular shopping area where in addition to the shopping center there are several boxshops.

There is good accessibility both by public transport and by car.

**P**arking

There are several parking spaces available for customers in front of the store

Close to the train station

The property is close to Roskilde Station and various bus connections