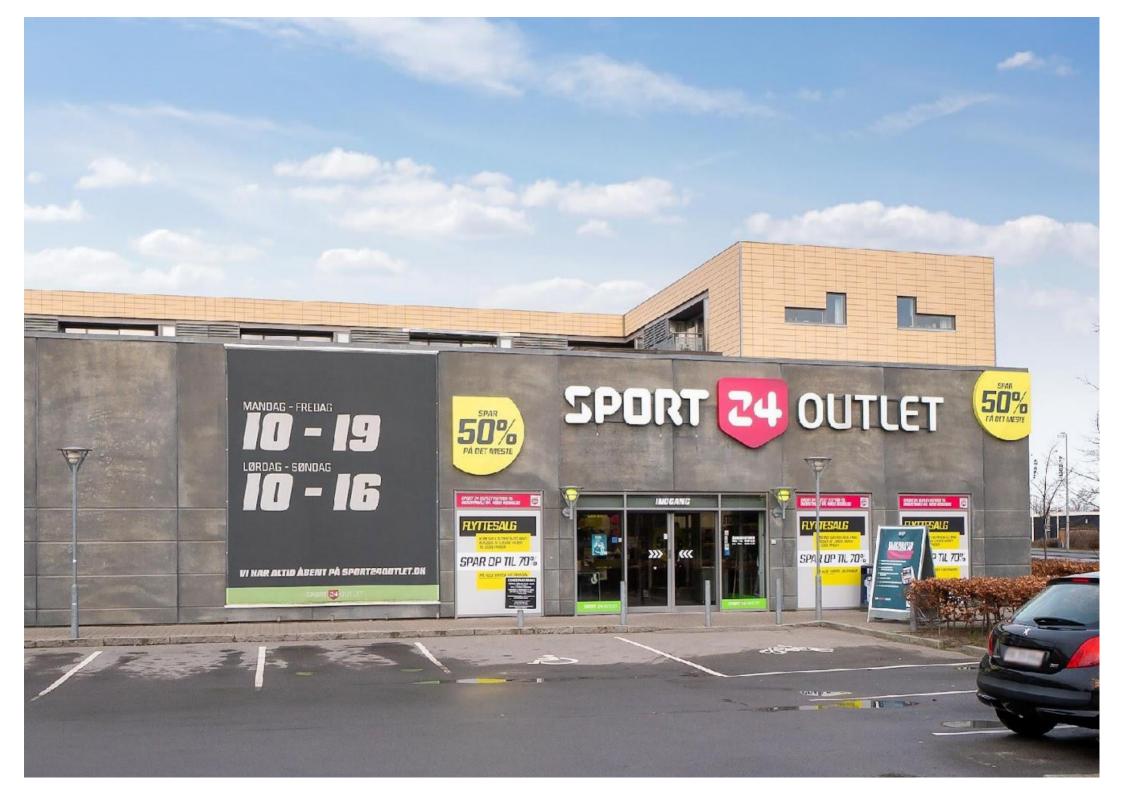

#### The building

Attractive shop rental located in Ro's Have. Until recently, the premises housed Sport24.

The lease is located extremely towards Byageren and therefore has good visibility from Københavnsvej.

# Ro's Have 12, 4000 Roskilde

936 m<sup>2</sup> shop for rent

Close to the city center and the motorway and close to Københavnsvej which is a good access road

Boxshop

The building is a traditional boxshop on one floor