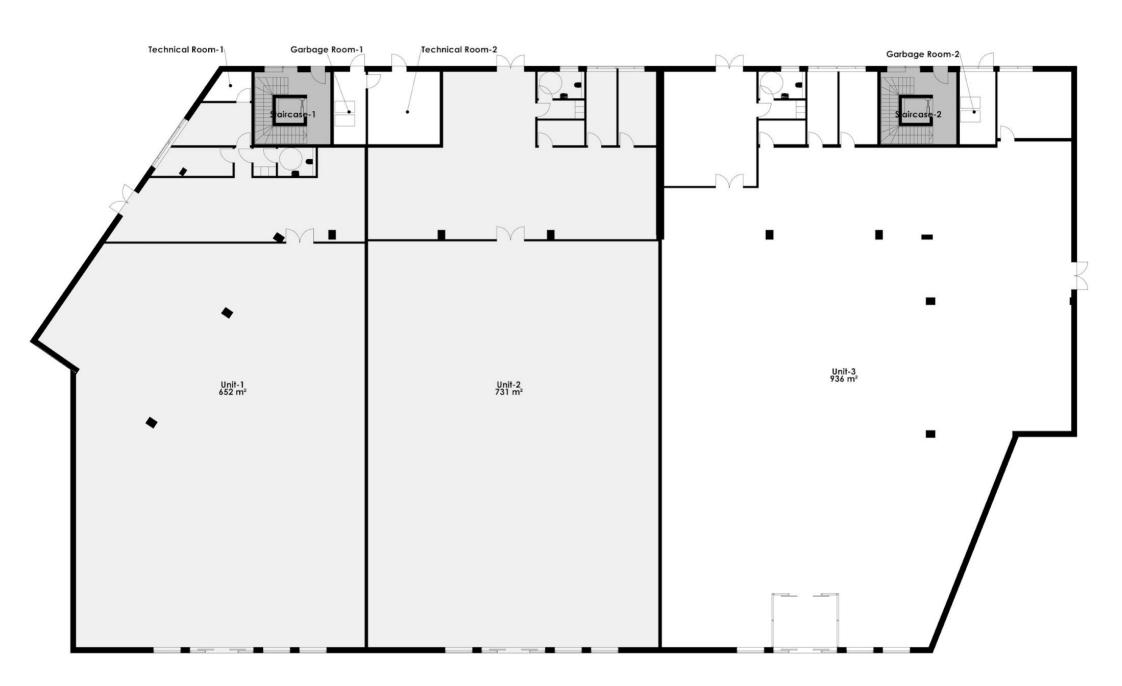

# **Building layout - Ground floor**

Size 936 m<sup>2</sup>

Energy label B

Lease start Flexible

Yearly rent/m<sup>2</sup> DKK 1.500

Yearly rent DKK 1.404.000

A conto operating expense/m<sup>2</sup> DKK 269,50

A conto heating expense/m<sup>2</sup> DKK 77,50

Total yearly rent DKK 1.728.792

Payment Quarterly

Depositum 6 months rent

Indexation NPI, min. 3%

VAT Yes

Termination 12 months

Tenure 5 years