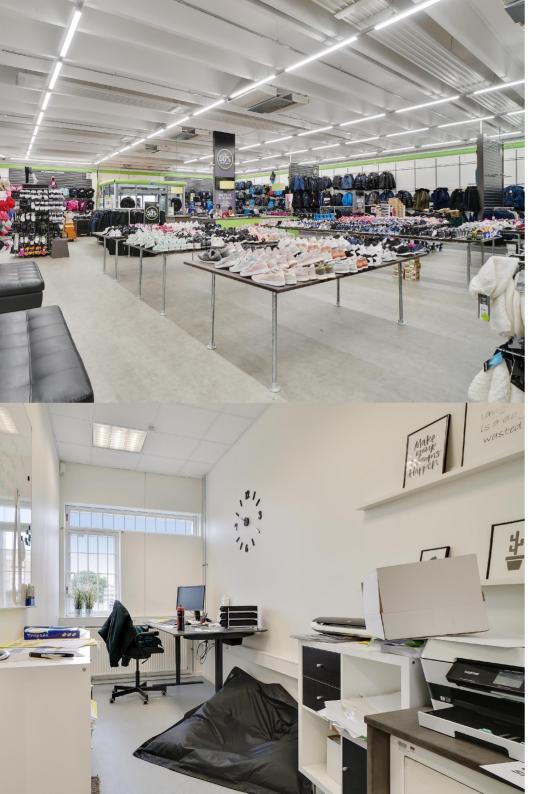

# **Building layout - Ground floor**

Size 936 m<sup>2</sup>

Energy label B

Lease start Flexible

Yearly rent/m<sup>2</sup> DKK 1.500

Yearly rent DKK 1.404.000

A conto operating expense/m<sup>2</sup> DKK 269,50